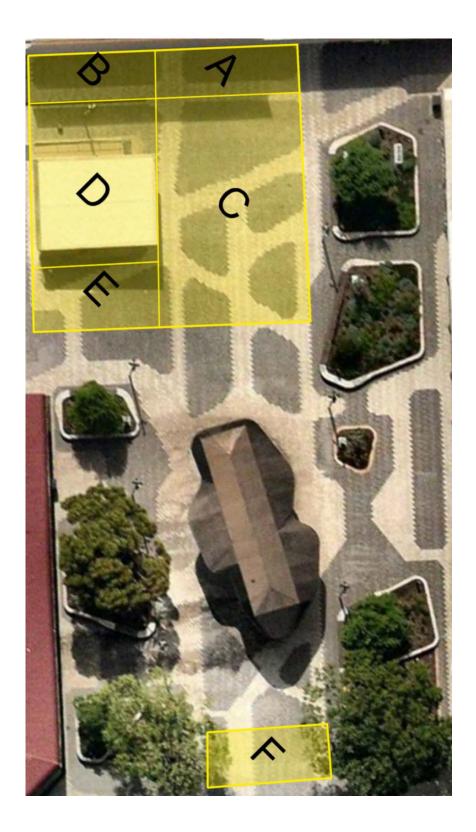

## APPLICATION FORM **PERMIT TO CONDUCT**

| APPLICANT DETAI                                                                    | LS                                                                                                                                                                       |              |     |                                   |   |
|------------------------------------------------------------------------------------|--------------------------------------------------------------------------------------------------------------------------------------------------------------------------|--------------|-----|-----------------------------------|---|
| Organisation Name                                                                  |                                                                                                                                                                          |              |     |                                   |   |
| Contact Name                                                                       |                                                                                                                                                                          |              |     |                                   |   |
| Postal Address                                                                     | Street Address                                                                                                                                                           |              |     |                                   |   |
|                                                                                    | Suburb                                                                                                                                                                   |              |     | Postcode                          |   |
| Email Address                                                                      |                                                                                                                                                                          |              |     |                                   |   |
| Contact Number                                                                     |                                                                                                                                                                          |              |     |                                   |   |
| EVENT DETAILS                                                                      |                                                                                                                                                                          |              |     |                                   |   |
| Event Date(s)                                                                      |                                                                                                                                                                          |              |     |                                   |   |
| Days Required<br>(Maximum 4 days/ month)                                           |                                                                                                                                                                          |              |     |                                   |   |
| Start Time                                                                         |                                                                                                                                                                          | End T        | ïme |                                   |   |
| Event Type                                                                         | Food Stall (Note: applicable to<br>Centennial Park only and Notification of<br>Temporary Food Stall or Premise<br>formStreet AppealTequired)Money ChainRaffleFundraising |              |     |                                   |   |
|                                                                                    | Other (Please specify):                                                                                                                                                  |              |     |                                   |   |
| Permit Number (If applicable)                                                      |                                                                                                                                                                          |              |     |                                   |   |
| LOCATION                                                                           |                                                                                                                                                                          |              |     |                                   |   |
| St Barbara Square<br>(see Map 1):                                                  | A B<br>E F                                                                                                                                                               | С            | D   | Centennial Park**<br>(see Map 2): | 1 |
|                                                                                    | _ '                                                                                                                                                                      | $\mathbf{S}$ |     |                                   |   |
| Other (Specify):                                                                   |                                                                                                                                                                          |              |     |                                   |   |
| **Please note for Centennial Park – the following specifications are suitable for: |                                                                                                                                                                          |              |     |                                   |   |

## MAP 1: ST BARBARA SQUARE