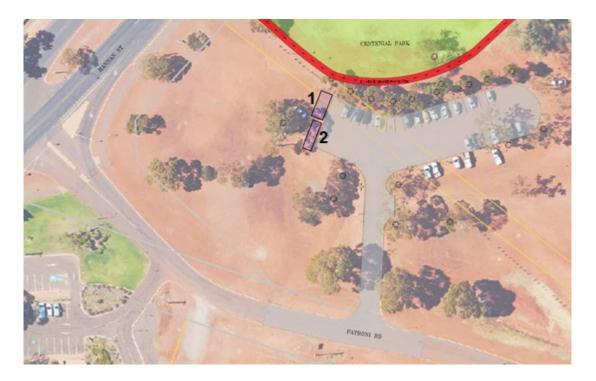

## APPLICATION FORM **PERMIT TO CONDUCT**

| APPLICANT DETAI                                                                    | LS                                                                                                                                                                       |              |     |                                   |   |
|------------------------------------------------------------------------------------|--------------------------------------------------------------------------------------------------------------------------------------------------------------------------|--------------|-----|-----------------------------------|---|
| Organisation Name                                                                  |                                                                                                                                                                          |              |     |                                   |   |
| Contact Name                                                                       |                                                                                                                                                                          |              |     |                                   |   |
| Postal Address                                                                     | Street Address                                                                                                                                                           |              |     |                                   |   |
|                                                                                    | Suburb                                                                                                                                                                   |              |     | Postcode                          |   |
| Email Address                                                                      |                                                                                                                                                                          |              |     |                                   |   |
| Contact Number                                                                     |                                                                                                                                                                          |              |     |                                   |   |
| EVENT DETAILS                                                                      |                                                                                                                                                                          |              |     |                                   |   |
| Event Date(s)                                                                      |                                                                                                                                                                          |              |     |                                   |   |
| Days Required<br>(Maximum 4 days/ month)                                           |                                                                                                                                                                          |              |     |                                   |   |
| Start Time                                                                         |                                                                                                                                                                          | End T        | ïme |                                   |   |
| Event Type                                                                         | Food Stall (Note: applicable to<br>Centennial Park only and Notification of<br>Temporary Food Stall or Premise<br>formStreet AppealTequired)Money ChainRaffleFundraising |              |     |                                   |   |
|                                                                                    | Other (Please specify):                                                                                                                                                  |              |     |                                   |   |
| Permit Number (If applicable)                                                      |                                                                                                                                                                          |              |     |                                   |   |
| LOCATION                                                                           |                                                                                                                                                                          |              |     |                                   |   |
| St Barbara Square<br>(see Map 1):                                                  | A B<br>E F                                                                                                                                                               | С            | D   | Centennial Park**<br>(see Map 2): | 1 |
|                                                                                    | _ '                                                                                                                                                                      | $\mathbf{S}$ |     |                                   |   |
| Other (Specify):                                                                   |                                                                                                                                                                          |              |     |                                   |   |
| **Please note for Centennial Park – the following specifications are suitable for: |                                                                                                                                                                          |              |     |                                   |   |

Location 1: maximum specification of 36m<sup>2</sup>

Location 2: maximum specification of 30m<sup>2</sup>

## MAP 2: CENTENNIAL PARK